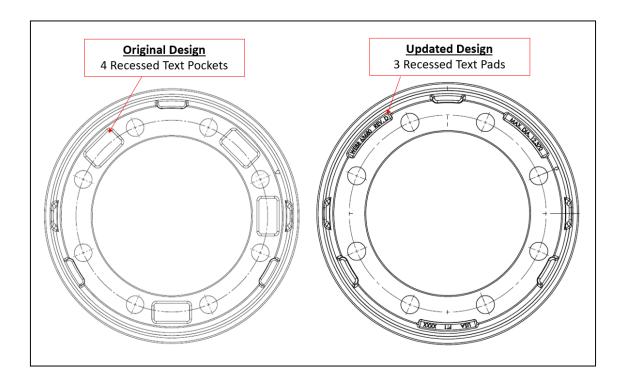

## 63680F Brake Drum Update

The purpose of this bulletin is to notify customers of the recent change to Webb's 63680F brake drum. Webb's original drum design has four recessed text pockets located in the outside back face of the brake drum. The updated drum design will have three recessed text pads located at the outside wraparound portion of the brake drum. The image below provides a visual comparison for customers to differentiate the original design from the updated design. Please note, this change does not affect the fit, form, or function of the brake drum.